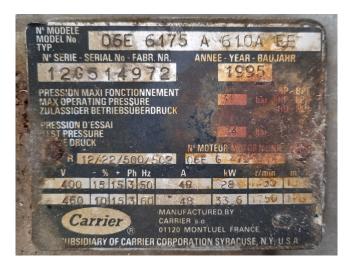

#### **Specifications**

| Бренд            | Carlyle / Carrier     |
|------------------|-----------------------|
| Тип              | 06E 6175 A 610A EE    |
| Хладагент        | Freon                 |
| Смотровое стекло | ✓                     |
| m3 / h           | 106,0 m³/h at 50 Hz & |
|                  | 128 m³/h at 60 Hz     |
| Размеры          | 850x570x550 mm        |
|                  | (LxWxH)               |
| Stock            | 1                     |

## Used Carlyle / Carrier 06E 6175 A 610A EE

Overhauled Carrier / Carlyle 06E 6175 A 610A EE semi-hermetic reciprocating compressor on Freon. The compressor has a displacement of 106 m³/h at 50 Hz & 128 m³/h at 60 Hz. Please notice that we sell this compressor only overhauled and still needs to be overhauled. Feel free to contact us for more information!