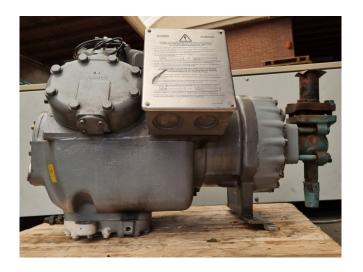

## Used Carlyle / Carrier 06E 6175 A 610A EE

Overhauled Carrier / Carlyle 06E 6175 A 610A EE semi-hermetic reciprocating compressor on Freon. The compressor has a displacement of 106 m³/h at 50 Hz & 128 m³/h at 60 Hz. Please notice that we sell this compressor only overhauled and still needs to be overhauled. Feel free to contact us for more information!