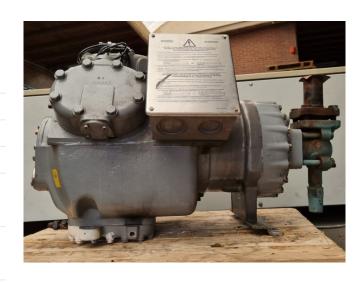

## Used Carlyle / Carrier 06E 6175 A 610A EE

Overhauled Carrier / Carlyle 06E 6175 A 610A EE semi-hermetic reciprocating compressor on Freon. The compressor has a displacement of 106 m³/h at 50 Hz & 128 m³/h at 60 Hz. Please notice that we sell this compressor only overhauled and still needs to be overhauled. Feel free to contact us for more information!